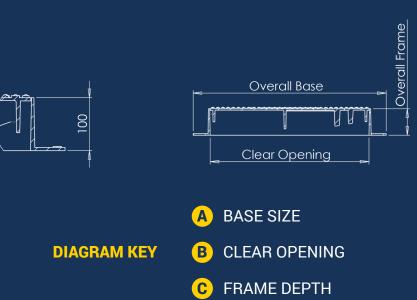

### **OPTIONAL EXTRAS**

- Badged
- Locked
- Vented
- Sealing Plate

Ductile Iron Access Cover

DU001 600x600x100

| PRODUCT CODE  | DU001         | BASE SIZE | 670mm x 670mm |
|---------------|---------------|-----------|---------------|
| CLEAR OPENING | 600mm x 600mm | DEPTH     | 100mm         |

#### **Dimensions**

A / Base Size: 670mm x 670mm B / Clear Opening: 600mm x 600mm

**C** / Depth: 100mm