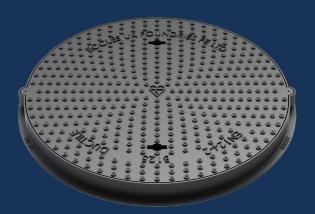

## DU005 600x50

Ductile iron access cover suitable for use in car parks and pedestrian areas where occasional vehicular access is likely. Capable of withstanding a 125kN (12.5 tonnes) test load.