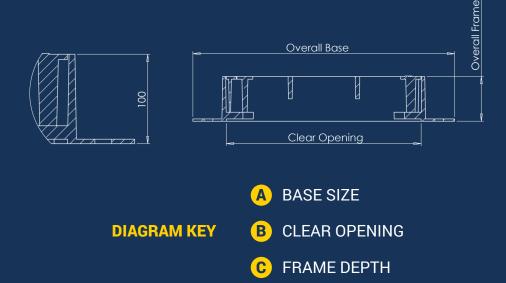

| PRODUCT CODE  | DU008         | BASE SIZE | 585mm x 520mm |
|---------------|---------------|-----------|---------------|
| CLEAR OPENING | 435mm x 435mm | DEPTH     | 100mm         |

#### **Dimensions**

- **A** / Base Size: 585mm x 520mm
- B / Clear Opening: 435mm x 435mm
- **C** / Depth: 100mm