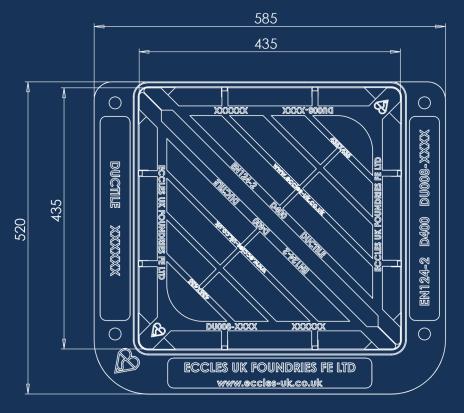

| PRODUCT CODE  | DU008         | BASE SIZE | 585mm x 520mm |
|---------------|---------------|-----------|---------------|
| CLEAR OPENING | 435mm x 435mm | DEPTH     | 100mm         |

#### **Dimensions**

- **A** / Base Size: 585mm x 520mm
- B / Clear Opening: 435mm x 435mm
- **C** / Depth: 100mm