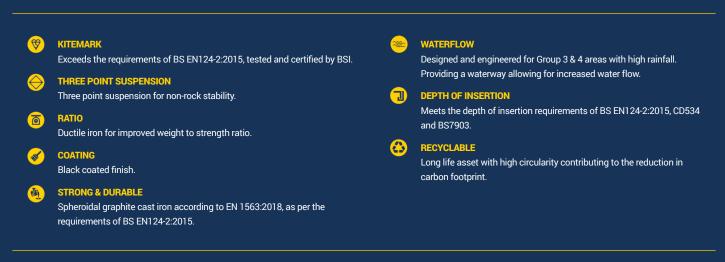

## **DU008**

D400 (Group 4)

## Ductile Iron Gully Grating

### DU008 435x435x100



Ductile iron gratings, suitable for use in areas where cars and lorries have access, including carriageways, hard shoulders and pedestrian zones. Capable of withstanding a 400kN (40 tonnes) test load.





| PRODUCT CODE  | DU008         | BASE SIZE | 585mm x 520mm |
|---------------|---------------|-----------|---------------|
| CLEAR OPENING | 435mm x 435mm | DEPTH     | 100mm         |

### **FEATURES**





### +44 (0)1922 613 222

enquiries@ecclesproducts.com www.ecclesproducts.com

Eccles (UK Foundries FE) Limited Portland Street, Walsall, West Midlands, WS2 8AA, UK



# **DU008**

### D400 (Group 4)



### DU008 435x435x100



Ductile iron gratings, suitable for use in areas where cars and lorries have access, including carriageways, hard shoulders and pedestrian zones. Capable of withstanding a 400kN (40 tonnes) test load.



### DATA

#### **Dimensions**

- **A** / Base Size: 585mm x 520mm
- B / Clear Opening: 435mm x 435mm
- **C** / Depth: 100mm

#### **Materials**

Ductile Iron

Finish

Black Coated

### Certification

**BSI Kitemark** 

Standard

EN124-2:2015

### Product Type

**Ductile Iron Gully Grating** 

Disclaimer: Eccles (UK Foundries FE) Ltd are continually seeking to imp