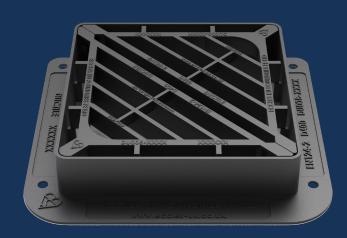

### DU008 435x435x100

Ductile iron gratings, suitable for use in areas where cars and lorries have access, including carriageways, hard shoulders and pedestrian zones. Capable of withstanding a 400kN (40 tonnes) test load.