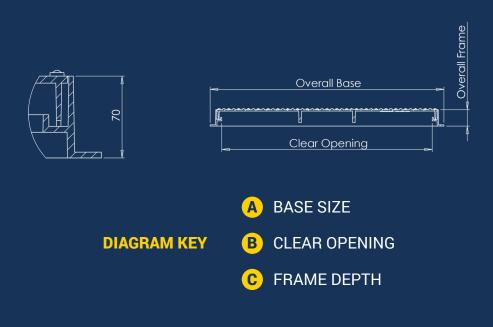

#### **Dimensions**

- A / Base Size: 1010mm x 710mm B / Clear Opening: 900mm x 600mm
- C / Depth: 70mm