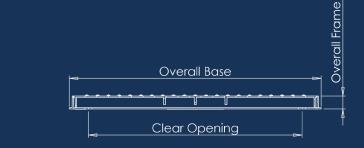

### **OPTIONAL EXTRAS**

- Rubber seal
- Badged
- Locked
- Vented

| PRODUCT CODE  | DU033         | BASE SIZE | 975mm x 675mm |
|---------------|---------------|-----------|---------------|
| CLEAR OPENING | 900mm x 600mm | DEPTH     | 50mm          |

#### **Dimensions**

A / Base Size: 975mm x 675mm

B / Clear Opening: 900mm x 600mm

C / Depth: 50mm