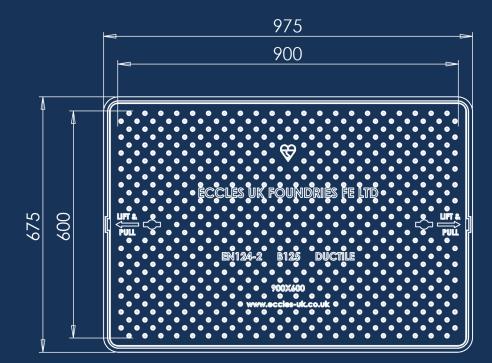

### **OPTIONAL EXTRAS**

- Rubber seal
- Badged
- Locked
- Vented

| PRODUCT CODE  | DU033         | BASE SIZE | 975mm x 675mm |
|---------------|---------------|-----------|---------------|
| CLEAR OPENING | 900mm x 600mm | DEPTH     | 50mm          |

#### **Dimensions**

A / Base Size: 975mm x 675mm

B / Clear Opening: 900mm x 600mm

C / Depth: 50mm