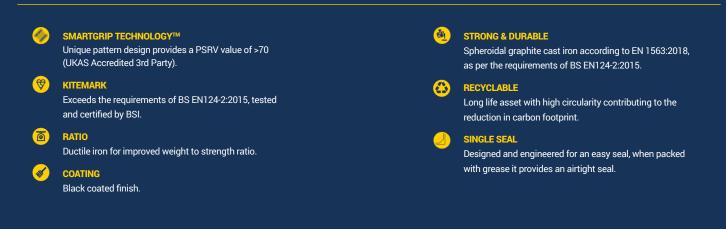

# **DU033**

B125 (Group 2)

### Ductile Iron Access Cover

### DU033 900x600x50



Ductile iron access cover suitable for use in car parks and pedestrian areas where occasional vehicular access is likely. Capable of withstanding a 125kN (12.5 tonnes) test load.

# EasySeal



### **OPTIONAL EXTRAS**

- Rubber seal
- Badged
- Locked
- Vented

| PRODUCT CODE  | DU033         | BASE SIZE | 975mm x 675mm |
|---------------|---------------|-----------|---------------|
| CLEAR OPENING | 900mm x 600mm | DEPTH     | 50mm          |

### **FEATURES**





#### +44 (0)1922 613 222

enquiries@ecclesproducts.com www.ecclesproducts.com Eccles (UK Foundries FE) Limited Portland Street, Walsall, West Midlands, WS2 8AA, UK



# **DU033**

B125 (Group 2)

## Ductile Iron Access Cover

### DU033 900x600x50



Ductile iron access cover suitable for use in car parks and pedestrian areas where occasional vehicular access is likely. Capable of withstanding a 125kN (12.5 tonnes) test load.



### DATA

#### **Dimensions**

A / Base Size: 975mm x 675mm

B / Clear Opening: 900mm x 600mm

C / Depth: 50mm

#### **Materials**

Ductile Iron

Finish

**Black Coated** 

#### Certification

**BSI Kitemark** 

Standard

EN124-2:2015

**Product Type** 

**Ductile Iron Access Cover** 



Disclaimer: Eccles (UK Foundries FE) Ltd are continually seeking to improve