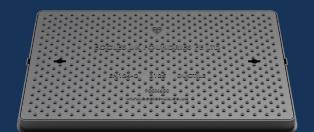

### DU033 900x600x50

Ductile iron access cover suitable for use in car parks and pedestrian areas where occasional vehicular access is likely. Capable of withstanding a 125kN (12.5 tonnes) test load.