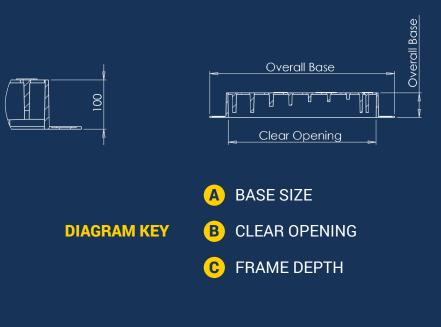

#### **Dimensions**

**A** / Base Size: 750mm x 685mm **B** / Clear Opening: 600mm x 600mm

b / Clear Opening. 000mm x 000m

**C** / Depth: 100mm