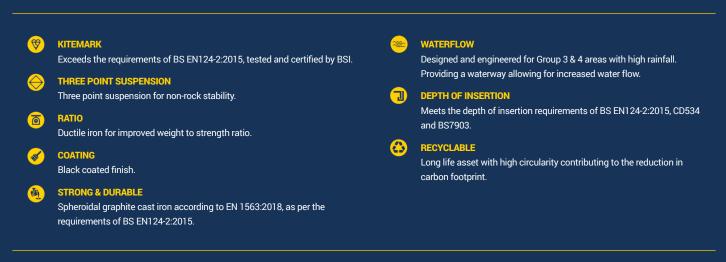

### **FEATURES**

#### Finish

**Black Coated** 

### Certification

**BSI Kitemark** 

### Standard

EN124-2:2015