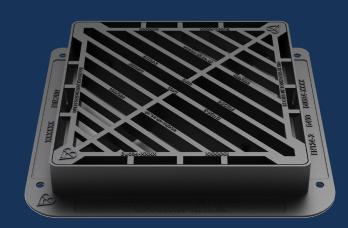

### DU034 600x600x100

Ductile iron gratings, suitable for use in areas where cars and lorries have access, including carriageways, hard shoulders and pedestrian zones. Capable of withstanding a 400kN (40 tonnes) test load.

| PRODUCT CODE  | DU034         | BASE SIZE | 750mm x 685mm |
|---------------|---------------|-----------|---------------|
| CLEAR OPENING | 600mm x 600mm | DEPTH     | 100mm         |