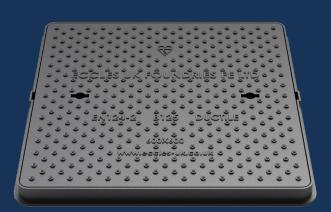

## DU044 600x600x42

Ductile iron access cover suitable for use in car parks and pedestrian areas where occasional vehicular access is likely. Capable of withstanding a 125kN (12.5 tonnes) test load.

### **OPTIONAL EXTRAS**

- Rubber seal
- Badged
- Locked
- Vented

| PRODUCT CODE  | DU044         | BASE SIZE | 680mm x 680mm |
|---------------|---------------|-----------|---------------|
| CLEAR OPENING | 600mm x 600mm | DEPTH     | 42mm          |