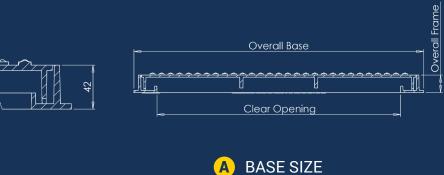

#### **Dimensions**

A / Base Size: 680mm x 680mm B / Clear Opening: 600mm x 600mm

C / Depth: 42mm

**DIAGRAM KEY** 

B CLEAR OPENING

C FRAME DEPTH