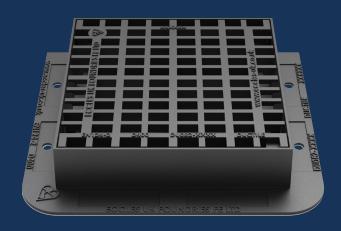

# Ductile Iron Gully Grating

DU082 430x430x100

Ductile iron gratings, suitable for use in areas where cars and lorries have access, including carriageways, hard shoulders and pedestrian zones. Capable of withstanding a 400kN (40 tonnes) test load.

| PRODUCT CODE | DU082 | BASE SIZE | 580mm x 520mm |
|--------------|-------|-----------|---------------|
|              |       |           |               |

CLEAR OPENING 430mm x 430mm DEPTH 100mm

### **FEATURES**

Exceeds the requirements of BS EN124-2:2015, tested and certified by BSI.

RATIO

Ductile iron for improved weight to strength ratio.

**COATIN** 

Black coated finish.

STRONG & DURABLE

Spheroidal graphite cast iron according to EN 1563:2018, as per the requirements of BS EN124-2:2015.

**WATERFLOW** 

Designed and engineered for Group 3 & 4 areas with high rainfall. Providing a waterway allowing for increased water flow.

Wheelchairs, pushchairs, trolleys and bicycles.

**(A)** CAPTIVE ANTI-THEFT HINGE