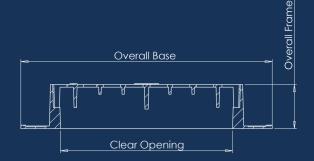

#### **Dimensions**

A / Base Size: 580mm x 520mm B / Clear Opening: 430mm x 430mm

C / Depth: 100mm

# **Product Type**

**Ductile Iron Gully Grating** 

001

ECCLES UK FOUNDRIES FE LTD

580

430

**BASE SIZE** 

**DIAGRAM KEY** 

**CLEAR OPENING** 

FRAME DEPTH

Disclaimer: Eccles (UK Foundries FE) Ltd are continually Disclaimer. Eccles (UK Foundries FE) Ltd are continually seeking to improve our products and we therefore reserve the right to alter product specifications without prior notice. It is the responsibility of all users to ensure that the above product data is current. Installation details are available on request. It is always recommended that the use of road plates be used where access covers, gully grates and frames are exposed to construction and site traffic during the construction phase of any project and in secondary.