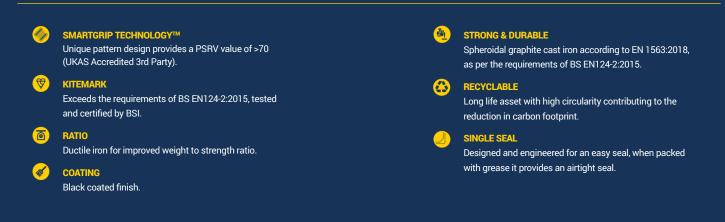

#### **FEATURES**

#### **Materials**

Ductile Iron

Finish Black Coated

### Certification

**BSI Kitemark** 

Standard

EN124-2:2015

Product Type

**Ductile Iron Access Cover** 

Disclaimer: Eccles (UK Foundries FE) Ltd are continually seeking to improve our products and we therefore reserve the right to alter product specifications without prior notice. It is the responsibility of all users to ensure that the above product data is current. Installation details are available on request. It is always recommended that the use of road plates be used where access covers, gully grates and frames are exposed to construction and site traffic during the construction phase of any project and in accordance with "Annex F" EN124-1:2015.