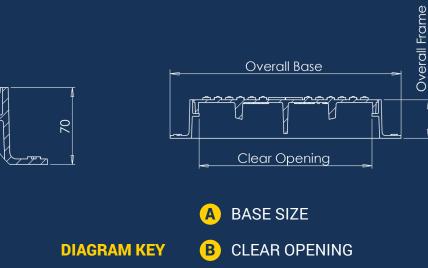

### DATA

#### Dimensions

A / Base Size: 430mm x 430mm
B / Clear Opening: 300mm x 300mm
C / Depth: 70mm

#### +44 (0)1922 613 222

enquiries@ecclesproducts.com www.ecclesproducts.com

Eccles (UK Foundries FE) Limited Portland Street, Walsall, West Midlands, WS2 8AA, UK

**FRAME DEPTH** 

C