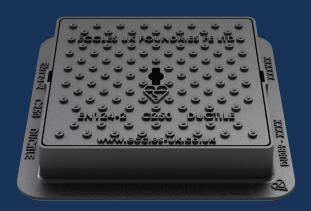

### C250 (Group 3)

Ductile iron access cover, for use in areas where not extending more than 500mm from the kerb face into carriageway. Capable of withstanding a 250kN (25 tonnes) test load.

#### **OPTIONAL EXTRAS**

- Rubber seal
- Badged
- Locked
- Vented

| PRODUCT CODE  | DU089         | BASE SIZE | 430mm x 430mm |
|---------------|---------------|-----------|---------------|
| CLEAR OPENING | 300mm x 300mm | DEPTH     | 70mm          |

## DU089 300x300x70

ик 🕑

## DU089 300x300x70

Ductile iron access cover, for use in areas where not extending more than 500mm from the kerb face into carriageway. Capable of withstanding a 250kN (25 tonnes) test load.