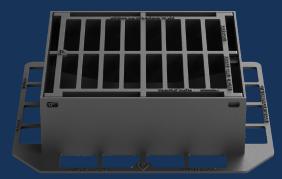

# Ductile Iron Gully Grating

## DU099 430x370x150

Ductile iron gratings, suitable for use in areas where cars and lorries have access, including carriageways, hard shoulders and pedestrian zones. Capable of withstanding a 400kN (40 tonnes) test load.

## **OPTIONAL EXTRAS**

Locked

| PRODUCT CODE  | DU099         | BASE SIZE | 580mm x 455mm |
|---------------|---------------|-----------|---------------|
| CLEAR OPENING | 430mm x 370mm | DEPTH     | 150mm         |