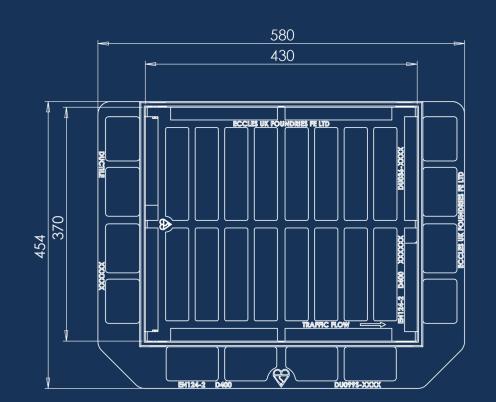

### **Dimensions**

- A / Base Size: 580mm x 455mm
- B / Clear Opening: 430mm x 370mm
- C / Depth: 150mm