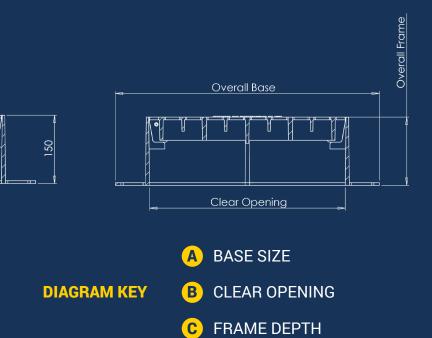

## **OPTIONAL EXTRAS**

Locked

| PRODUCT CODE  | DU099         | BASE SIZE | 580mm x 455mm |
|---------------|---------------|-----------|---------------|
| CLEAR OPENING | 430mm x 370mm | DEPTH     | 150mm         |

### **Dimensions**

- A / Base Size: 580mm x 455mm
- B / Clear Opening: 430mm x 370mm
- C / Depth: 150mm