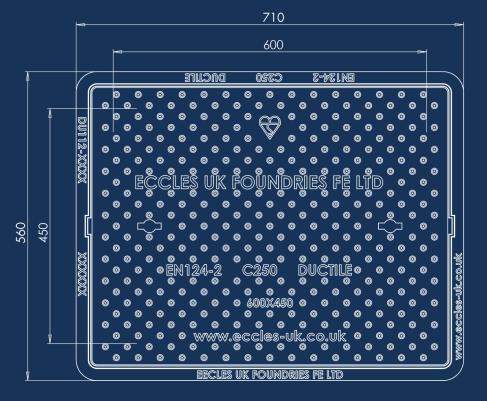

### **OPTIONAL EXTRAS**

- Rubber seal
- Badged
- Locked
- Vented

| PRODUCT CODE  | DU112         | BASE SIZE | 710mm x 560mm |
|---------------|---------------|-----------|---------------|
| CLEAR OPENING | 600mm x 450mm | DEPTH     | 70mm          |

#### **Dimensions**

A / Base Size: 710mm x 560mm
B / Clear Opening: 600mm x 450mm
C / Depth: 70mm