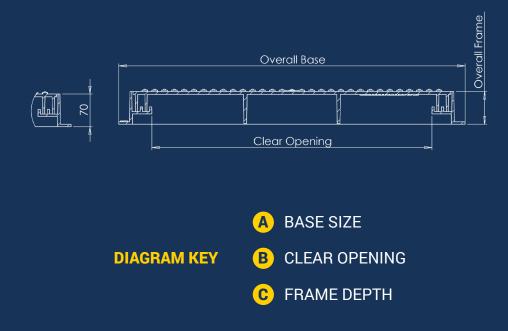

#### **Dimensions**

A / Base Size: 710mm x 560mm
B / Clear Opening: 600mm x 450mm
C / Depth: 70mm