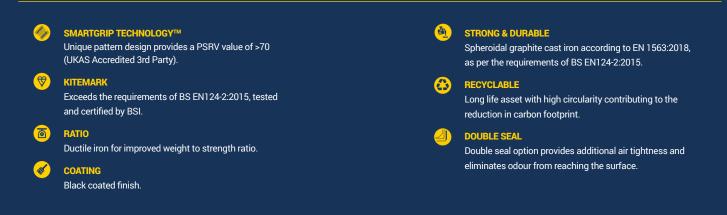

## **DU112**

### C250 (Group 3)



Ductile iron access cover, for use in areas where not extending more than 500mm from the kerb face into carriageway. Capable of withstanding a 250kN (25 tonnes) test load.

# EasySeal<sup>®</sup>

## Ductile Iron Access Cover

## DU112 600x450x70



### **OPTIONAL EXTRAS**

- Rubber seal
- Badged
- Locked
- Vented

| PRODUCT CODE  | DU112         | BASE SIZE | 710mm x 560mm |
|---------------|---------------|-----------|---------------|
| CLEAR OPENING | 600mm x 450mm | DEPTH     | 70mm          |

### **FEATURES**





### +44 (0)1922 613 222

enquiries@ecclesproducts.com www.ecclesproducts.com Eccles (UK Foundries FE) Limited Portland Street, Walsall, West Midlands, WS2 8AA, UK



## **DU112**

## C250 (Group 3)

## Ductile Iron Access Cover

## DU112 600x450x70



Ductile iron access cover, for use in areas where not extending more than 500mm from the kerb face into carriageway. Capable of withstanding a 250kN (25 tonnes) test load.



## DATA

#### **Dimensions**

A / Base Size: 710mm x 560mm
B / Clear Opening: 600mm x 450mm
C / Depth: 70mm

#### **Materials**

Ductile Iron

Finish

**Black Coated** 

#### Certification

**BSI Kitemark** 

Standard

EN124-2:2015

#### **Product Type**

**Ductile Iron Access Cover** 



Disclaimer: Eccles (UK Foundries FE) Ltd are continually seeking to improve our