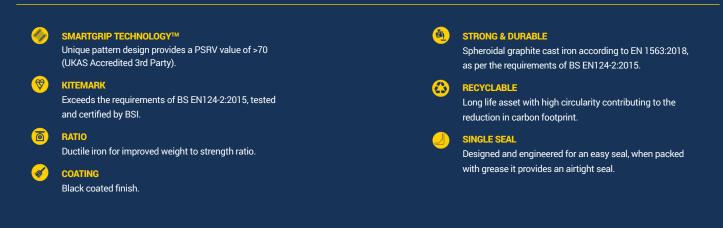

### **FEATURES**

#### **Materials**

Ductile Iron

Finish

Black Coated

#### Certification

**BSI Kitemark** 

**Standard** 

EN124-2:2015