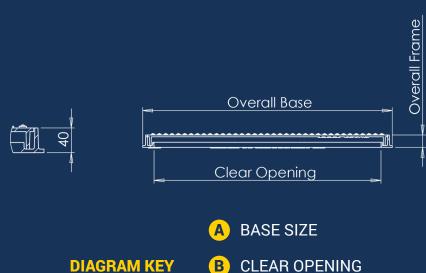

#### **Dimensions**

- A / Base Size: 830mm x 830mm B / Clear Opening: 750mm x 750mm
- **C** / Depth: 50mm

### +44 (0)1922 613 222

enquiries@ecclesproducts.com www.ecclesproducts.com

**Eccles (UK Foundries FE) Limited** Portland Street, Walsall, West Midlands, WS2 8AA, UK

C FRAME DEPTH