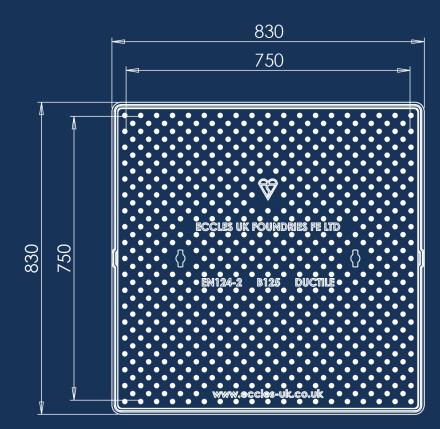

### **OPTIONAL EXTRAS**

- Rubber seal
- Badged
- Locked
- Vented

| PRODUCT CODE  | DU123         | BASE SIZE | 830mm x 830mm |
|---------------|---------------|-----------|---------------|
| CLEAR OPENING | 750mm x 750mm | DEPTH     | 50mm          |

#### **Dimensions**

- A / Base Size: 830mm x 830mm B / Clear Opening: 750mm x 750mm
- **C** / Depth: 50mm