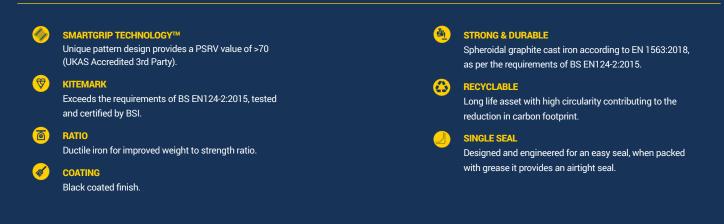

### **FEATURES**

#### **Materials**

Ductile Iron

Finish

**Black Coated** 

Certification

**BSI Kitemark** 

Standard

EN124-2:2015