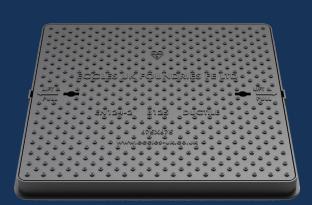

## DU125 675x675x50

Ductile iron access cover suitable for use in car parks and pedestrian areas where occasional vehicular access is likely. Capable of withstanding a 125kN (12.5 tonnes) test load.