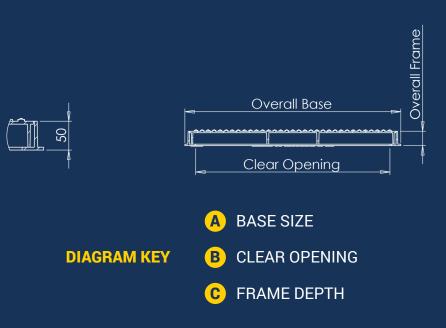

## DATA

#### Dimensions

A / Base Size: 750mm x 750mm

B / Clear Opening: 675mm x 675mm

C / Depth: 50mm