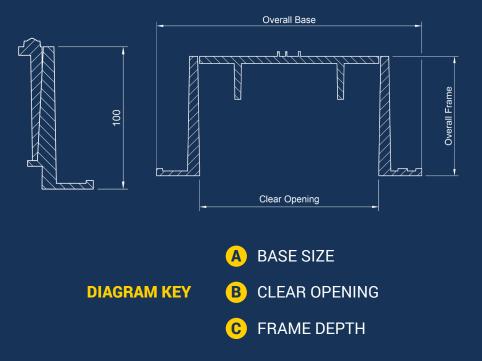

#### Dimensions

A / Base Size: 222mm x 222mm
B / Clear Opening: 150mm x 150mm
C / Depth: 100mm