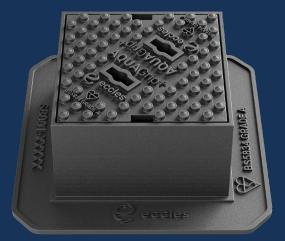

## Ductile Iron Surface Box

## SB001 150x150x100

Capable of being used in carriageways and other areas carrying fast moving, normal commercial vehicles with wheel loads up to 5 tonnes and slow moving, specially authorised vehicles with wheel loads up to 11.5 tonnes.

## SB001 150x150x100