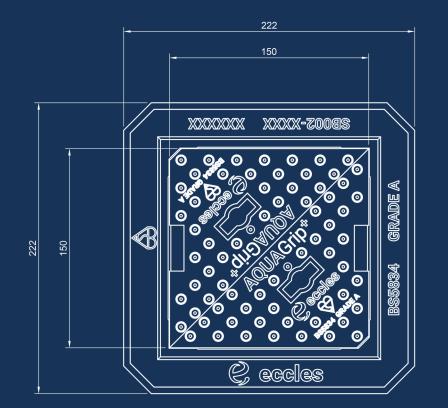

#### **OPTIONAL EXTRAS**

Badged

| PRODUCT CODE  | SB001         | BASE SIZE | 222mm x 222mm |
|---------------|---------------|-----------|---------------|
| CLEAR OPENING | 150mm x 150mm | DEPTH     | 100mm         |

#### Dimensions

A / Base Size: 222mm x 222mm
B / Clear Opening: 150mm x 150mm
C / Depth: 100mm