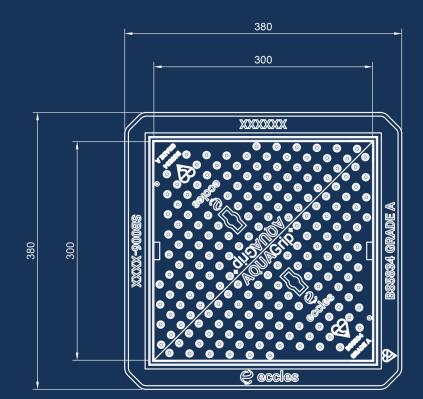

### **OPTIONAL EXTRAS**

Badged

| PRODUCT CODE  | SB004         | BASE SIZE | 380mm x 380mm |
|---------------|---------------|-----------|---------------|
| CLEAR OPENING | 300mm x 300mm | DEPTH     | 100mm         |

#### Dimensions

- A / Base Size: 380mm x 380mm
- B / Clear Opening: 300mm x 300mm
- C / Depth: 100mm