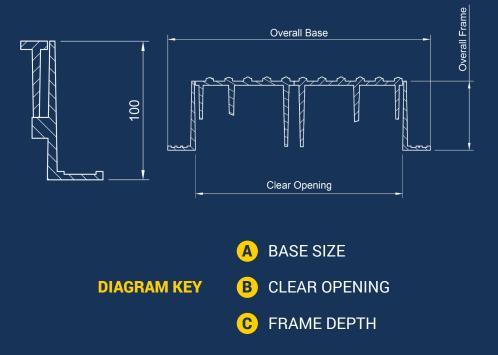

### **OPTIONAL EXTRAS**

Badged

| PRODUCT CODE  | SB004         | BASE SIZE | 380mm x 380mm |
|---------------|---------------|-----------|---------------|
| CLEAR OPENING | 300mm x 300mm | DEPTH     | 100mm         |

#### Dimensions

- A / Base Size: 380mm x 380mm
- B / Clear Opening: 300mm x 300mm
- C / Depth: 100mm