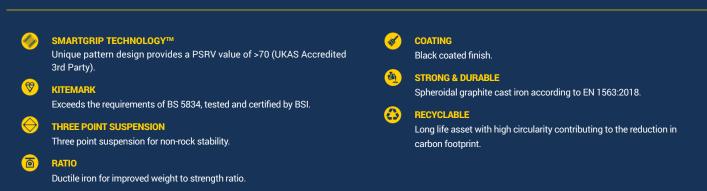

# **SB004**

**Grade A** 

## Ductile Iron Surface Box

## SB004 300x300x100



Capable of being used in carriageways and other areas carrying fast moving, normal commercial vehicles with wheel loads up to 5 tonnes and slow moving, specially authorised vehicles with wheel loads up to 11.5 tonnes.

# AquaGrip+<sup>™</sup>



### **OPTIONAL EXTRAS**

Badged

| PRODUCT CODE  | SB004         | BASE SIZE | 380mm x 380mm |
|---------------|---------------|-----------|---------------|
| CLEAR OPENING | 300mm x 300mm | DEPTH     | 100mm         |

### **FEATURES**





### +44 (0)1922 613 222

enquiries@ecclesproducts.com www.ecclesproducts.com

**Eccles (UK Foundries FE) Limited** Portland Street, Walsall, West Midlands, WS2 8AA, UK



# **SB004**

**Grade A** 

## Ductile Iron Surface Box

## SB004 300x300x100



Capable of being used in carriageways and other areas carrying fast moving, normal commercial vehicles with wheel loads up to 5 tonnes and slow moving, specially authorised vehicles with wheel loads up to 11.5 tonnes.

# <mark>Aqua</mark>Grip+<sup>™</sup>

### DATA

#### Dimensions

- A / Base Size: 380mm x 380mm
- B / Clear Opening: 300mm x 300mm
- C / Depth: 100mm

#### **Materials**

Ductile Iron

Finish

Black Coated

### Certification

**BSI Kitemark** 

<mark>Standard</mark> BS 5834

**Product Type** Ductile Iron Surface Box



Discl