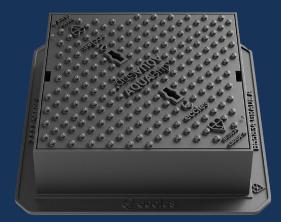

## SB004 300x300x100

Capable of being used in carriageways and other areas carrying fast moving, normal commercial vehicles with wheel loads up to 5 tonnes and slow moving, specially authorised vehicles with wheel loads up to 11.5 tonnes.