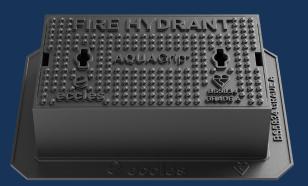

# AquaGrip+™

#### **OPTIONAL EXTRAS**

Badged

| PRODUCT CODE  | SB005         | BASE SIZE 490mm x 340mm        |
|---------------|---------------|--------------------------------|
| CLEAR OPENING | 380mm x 230mm | (150mm x 150mm also available) |
| DEPTH         | 125mm         |                                |

## Ductile Iron Surface Box

## SB005 380x230x125