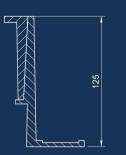

#### **Dimensions**

A / Base Size: 490mm x 340mm
B / Clear Opening: 380mm x 230mm
C / Depth: 125mm

## SB005 380x230x125

**DIAGRAM KEY** 

A BASE SIZE

**B** CLEAR OPENING

C FRAME DEPTH