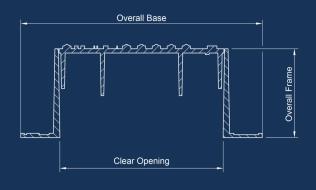

#### **OPTIONAL EXTRAS**

Badged

| PRODUCT CODE  | SB005         | BASE SIZE 490mm x 340mm        |
|---------------|---------------|--------------------------------|
| CLEAR OPENING | 380mm x 230mm | (150mm x 150mm also available) |
| DEPTH         | 125mm         |                                |

#### **Dimensions**

A / Base Size: 490mm x 340mm
B / Clear Opening: 380mm x 230mm
C / Depth: 125mm

## SB005 380x230x125

**DIAGRAM KEY** 

A BASE SIZE

**B** CLEAR OPENING

C FRAME DEPTH