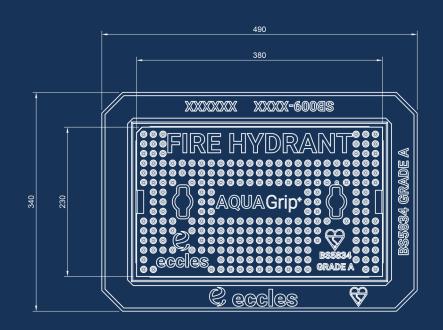

#### **Dimensions**

A / Base Size: 490mm x 340mm
B / Clear Opening: 380mm x 230mm
C / Depth: 125mm

## SB005 380x230x125

**DIAGRAM KEY** 

A BASE SIZE

**B** CLEAR OPENING

C FRAME DEPTH