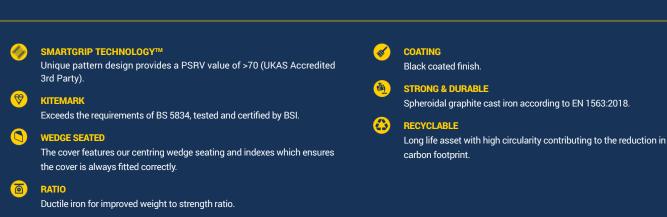

## **SB005**

**Grade A** 

# A

Capable of being used in carriageways and other areas carrying fast moving, normal commercial vehicles with wheel loads up to 5 tonnes and slow moving, specially authorised vehicles with wheel loads up to 11.5 tonnes.

# AquaGrip+™



#### **OPTIONAL EXTRAS**

Badged

| PRODUCT CODE  | SB005         | BASE SIZE 490mm x 340mm        |
|---------------|---------------|--------------------------------|
| CLEAR OPENING | 380mm x 230mm | (150mm x 150mm also available) |
| DEPTH         | 125mm         |                                |

#### **FEATURES**





#### +44 (0)1922 613 222

enquiries@ecclesproducts.com www.ecclesproducts.com

**Eccles (UK Foundries FE) Limited** Portland Street, Walsall, West Midlands, WS2 8AA, UK



## Ductile Iron Surface Box

## SB005 380x230x125

# **SB005**

#### **Grade A**



Capable of being used in carriageways and other areas carrying fast moving, normal commercial vehicles with wheel loads up to 5 tonnes and slow moving, specially authorised vehicles with wheel loads up to 11.5 tonnes.

# AquaGrip+<sup>™</sup>

### DATA

#### **Dimensions**

A / Base Size: 490mm x 340mm
B / Clear Opening: 380mm x 230mm
C / Depth: 125mm

#### **Materials**

Ductile Iron

Finish

**Black Coated** 

Certification

**BSI Kitemark** 

<mark>Standard</mark> BS 5834

Product Type Ductile Iron Surface Box



Disclaimer: Eccles